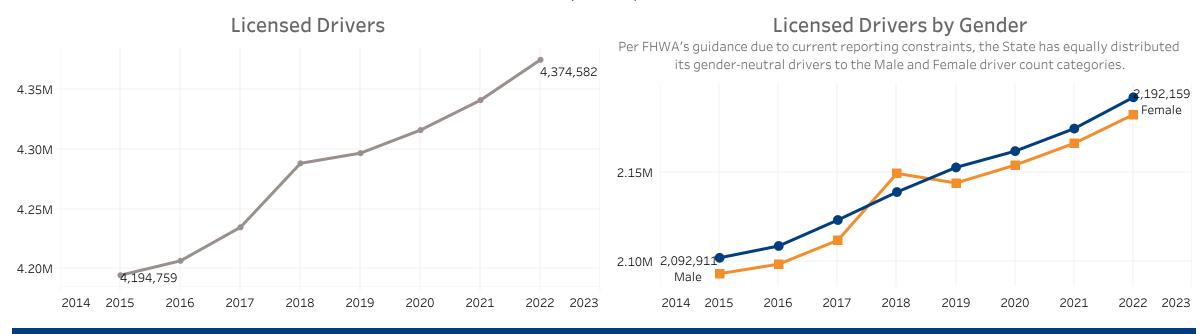

## **Public Road Lane Miles**

(miles)

**Registered Vehicles** 

(millions)

**Licensed Drivers** 

**Vehicle Crash Fatalities** 

**Highway Funding Revenue** 

Highway Funding Expenditures