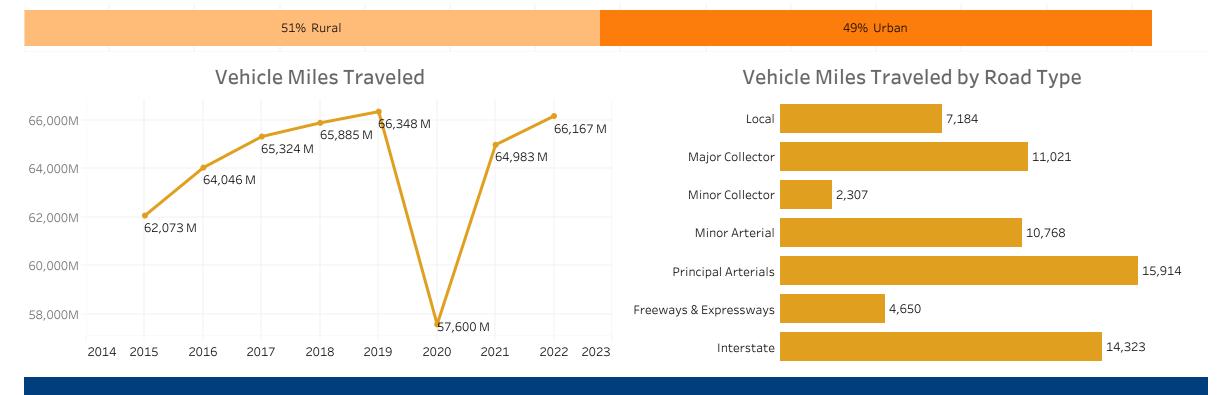

Vehicle Miles Traveled (millions)

Vehicle Miles Traveled by Location

## Vehicle Miles Traveled & Public Road Length

|                        | (percent)              |                    |
|------------------------|------------------------|--------------------|
|                        | Vehicle Miles Traveled | Public Road Length |
| Local                  | 10.9%                  | 67.9%              |
| Major Collector        | 16.7%                  | 13.1%              |
| Minor Collector        | • 3.5%                 | • 7.2%             |
| Minor Arterial         | 16.3%                  | • 6.4%             |
| Principal Arterials    | 24.1%                  | • 4.2%             |
| Freeways & Expressways | • 7.0%                 | • 0.5%             |
| Interstate             | 21.6%                  | • 0.8%             |