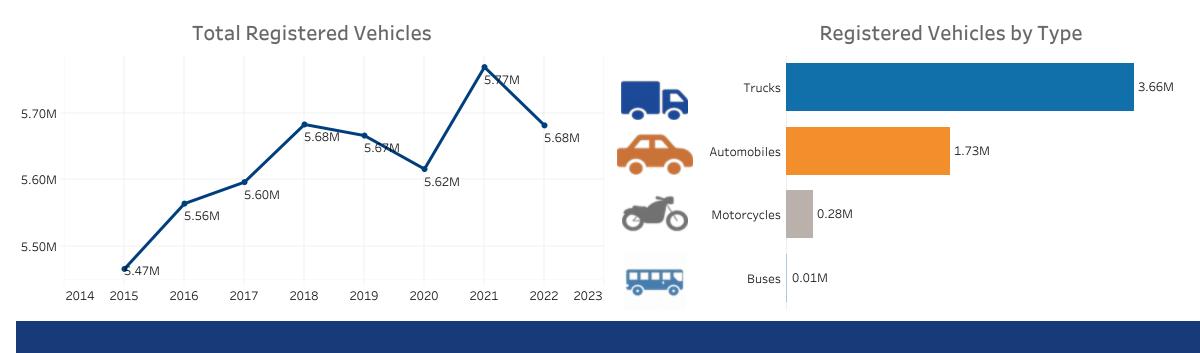

| Population       Vehicle Miles Traveled       Land Area<br>(st.miles)         5,892,539       iso       66,166,680,890       Iso       No Data         1.8% of national       3.4% of national       No Data         Public Road Length<br>(miles)       Public Road Lane Miles       Motor Fuel Consumption<br>(thousand gallons)         3.1% of national       239,673       Image: Consumption<br>(thousand gallons)         3.1% of national       239,673       Image: Consumption<br>(thousand gallons)         3.1% of national       239,673       Image: Consumption<br>(thousand gallons)         2.9% of national       2.9% of national       2.4% of national         Licensed Drivers       Registered Vehicles       2.9% of national         1.9% of national       2.9% of national       2.9% of national         .9% of national       2.9% of national       5.5681,673         .9% of national       2.9% of national       5.58M         .9% of national       5.58M       5.58M                                                                                                                                                                                                                                                                                                                                                                                                                                                                                                                                                                                                                                                                                                                                                                                                                                                                                                                                                                                                                                                                                                                              | NISCONSIN<br>1848                                       | <b>State</b><br>Wisconsin | <b>Year</b><br>2022    |                  |  |
|--------------------------------------------------------------------------------------------------------------------------------------------------------------------------------------------------------------------------------------------------------------------------------------------------------------------------------------------------------------------------------------------------------------------------------------------------------------------------------------------------------------------------------------------------------------------------------------------------------------------------------------------------------------------------------------------------------------------------------------------------------------------------------------------------------------------------------------------------------------------------------------------------------------------------------------------------------------------------------------------------------------------------------------------------------------------------------------------------------------------------------------------------------------------------------------------------------------------------------------------------------------------------------------------------------------------------------------------------------------------------------------------------------------------------------------------------------------------------------------------------------------------------------------------------------------------------------------------------------------------------------------------------------------------------------------------------------------------------------------------------------------------------------------------------------------------------------------------------------------------------------------------------------------------------------------------------------------------------------------------------------------------------------------------------------------------------------------------------------------------------------------|---------------------------------------------------------|---------------------------|------------------------|------------------|--|
| <ul> <li>5,892,539</li> <li>66,166,680,890</li> <li>No Data</li> <li>1.8% of national</li> <li>3.4% of national</li> <li>239,673</li> <li>239,673</li> <li>2,9% of national</li> <li>2,9% of national</li> <li>2,9% of national</li> <li>2,4% of national</li> <li>2,9% of national</li> <li>2,9% of national</li> <li>3,601,415</li> <li>2,4% of national</li> <li>2,4% of national</li> <li>2,4% of national</li> <li>3,601,415</li> <li>2,4% of national</li> <li>3,601,415</li> <li>2,4% of national</li> <li>2,4% of national</li> <li>3,601,415</li> <li>2,4% of national</li> <li>2,4% of national</li> <li>3,601,415</li> <li>3,601,415</li> <li>3,601,415</li> <li>2,4% of national</li> <li>3,601,415</li> <li>4,374,582</li> <li>5,681,673</li> <li>3,9% of national</li> <li>5,504</li> </ul>                                                                                                                                                                                                                                                                                                                                                                                                                                                                                                                                                                                                                                                          |                                                         | Population                | Vehicle Miles Traveled |                  |  |
| Public Road Length<br>(miles)<br>115,765<br>31% of national<br>Licensed Drivers<br>4,374,582<br>9<br>9<br>9<br>9<br>9<br>9<br>9<br>9<br>9<br>9<br>9<br>9<br>9                                                                                                                                                                                                                                                                                                                                                                                                                                                                                                                                                                                                                                                                                                                                                                                                                                                                                                                                                                                                                                                                                                                                                                                                                                                                                                                                                                                                                                                                                                                                                                                                                                                                                                                                                                                                                                                                                                                                                                        | į                                                       | 5,892,539                 | 5 66,166,680,890       |                  |  |
| (miles)<br>115,765<br>3.1% of national<br>Licensed Drivers<br>4,374,582<br>9<br>9<br>9<br>9<br>9<br>9<br>9<br>9<br>9<br>9<br>9<br>9<br>9                                                                                                                                                                                                                                                                                                                                                                                                                                                                                                                                                                                                                                                                                                                                                                                                                                                                                                                                                                                                                                                                                                                                                                                                                                                                                                                                                                                                                                                                                                                                                                                                                                                                                                                                                                                                                                                                                                                                                                                             |                                                         | 1.8% of national          | 3.4% of national       | No Data          |  |
| 115,765       239,673       3,601,415         3.1% of national       2.9% of national       2.4% of national         Licensed Drivers       Registered Vehicles       3,601,415         4,374,582                                                                                                                                                                                                                                                                                                                                                                                                                                                                                                                                                                                                                                                                                                                                                                                                                                                                                                                                                                                                                                                                                                                                                                                                                                                                                                                                                                                                                                                                                                                                                                                                                                                                                                                                                                                                                                                                                                                                    |                                                         |                           |                        | •                |  |
| 3.1% of national 2.9% of national 2.4% of national<br>Licensed Drivers Registered Vehicles<br>4,374,582  5,681,673<br>1.9% of national 2.9% of national<br>Population<br>(millions)<br>5.90M 5.89M                                                                                                                                                                                                                                                                                                                                                                                                                                                                                                                                                                                                                                                                                                                                                                                                                                                                                                                                                                                                                                                                                                                                                                                                                                                                                                                                                                                                                                                                                                                                                                                                                                                                                                                                                                                                                                                                                                                                   |                                                         |                           | 239,673                |                  |  |
| Image: A 1,374,582       Image: B 1,673         1.9% of national       2.9% of national         Population<br>(millions)         Image: A 1,374,582       Image: B 1,673         Image: A 1,374,582       Image: B 1,673         Population<br>(millions)         Image: A 1,574,582       Image: B 1,673         Image: A 1,574,582       Image: B 1,673         Population<br>(millions)         Image: B 1,673         Image: B 1,674         Image: B 1,674         Image: B 1,674 <td colspa<="" td=""><td></td><td></td><td>2.9% of national</td><td></td></td>                                                                                                                                                                                                                                                                                                                                                                                                                                                                                                                                                                                                                                                                                                                                                                                                                                                                                                                                                                                                                                                                       | <td></td> <td></td> <td>2.9% of national</td> <td></td> |                           |                        | 2.9% of national |  |
| <ul> <li>4,374,582             </li> <li>1.9% of national         </li> </ul> 2.9% of national                 Population                                                                                                                                                                                                                                                                                                                                                                                                                                                                                                                                                                                                                                                                                                                                                                                                                                                                                                                                                                                                                                                                                                                                                                                                                                                                                                                                                                                                                                                                                                                                                                                                                                                                                                                                                                                                                                                                                                                                                                                                            |                                                         | Licensed Drivers          | Registered Vehicles    |                  |  |
| Population<br>(millions)                                                                                                                                                                                                                                                                                                                                                                                                                                                                                                                                                                                                                                                                                                                                                                                                                                                                                                                                                                                                                                                                                                                                                                                                                                                                                                                                                                                                                                                                                                                                                                                                                                                                                                                                                                                                                                                                                                                                                                                                                                                                                                             | ≡                                                       | 4,374,582                 | 5,681,673              |                  |  |
| (millions)<br>5.90M 5.89M<br>6 Control Contr |                                                         | 1.9% of national          | 2.9% of national       |                  |  |
| Image: state of the state                                       |                                                         |                           |                        |                  |  |
| Image: Constraint of the second of the se                                      |                                                         |                           |                        | 5.90M 5.89M      |  |
| Image: State of the state o                        |                                                         |                           |                        |                  |  |
| 5.82M<br>5.81M                                                                                                                                                                                                                                                                                                                                                                                                                                                                                                                                                                                                                                                                                                                                                                                                                                                                                                                                                                                                                                                                                                                                                                                                                                                                                                                                                                                                                                                                                                                                                                                                                                                                                                                                                                                                                                                                                                                                                                                                                                                                                                                       |                                                         |                           |                        |                  |  |
| 5.81M                                                                                                                                                                                                                                                                                                                                                                                                                                                                                                                                                                                                                                                                                                                                                                                                                                                                                                                                                                                                                                                                                                                                                                                                                                                                                                                                                                                                                                                                                                                                                                                                                                                                                                                                                                                                                                                                                                                                                                                                                                                                                                                                |                                                         |                           |                        | 33M              |  |
|                                                                                                                                                                                                                                                                                                                                                                                                                                                                                                                                                                                                                                                                                                                                                                                                                                                                                                                                                                                                                                                                                                                                                                                                                                                                                                                                                                                                                                                                                                                                                                                                                                                                                                                                                                                                                                                                                                                                                                                                                                                                                                                                      |                                                         |                           | 5.81M                  |                  |  |

## **Public Road Lane Miles**

(miles)

**Registered Vehicles** 

(millions)

**Licensed Drivers** 

**Vehicle Crash Fatalities** 

**Highway Funding Revenue** 

Highway Funding Expenditures