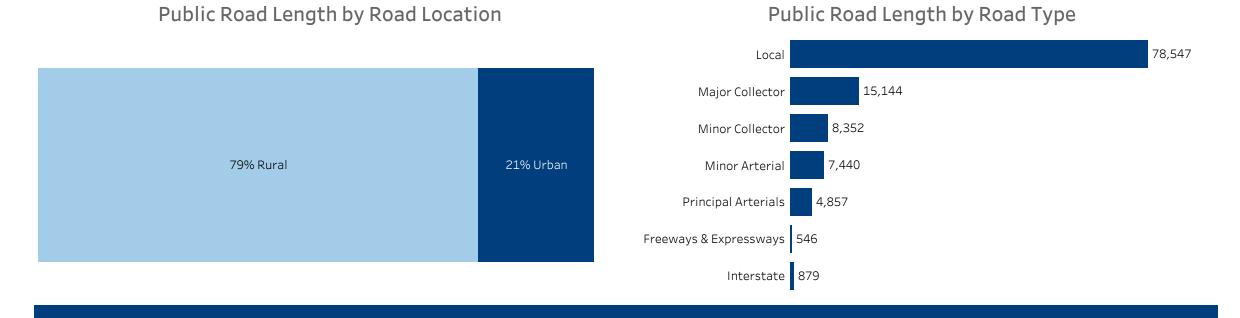

## Public Road Length

## Vehicle Miles Traveled & Public Road Length

|                        | (percent)              |                    |
|------------------------|------------------------|--------------------|
|                        | Vehicle Miles Traveled | Public Road Length |
| Local                  | 10.9%                  | 67.9%              |
| Major Collector        | 16.7%                  | 13.1%              |
| Minor Collector        | • 3.5%                 | • 7.2%             |
| Minor Arterial         | 16.3%                  | • 6.4%             |
| Principal Arterials    | 24.1%                  | • 4.2%             |
| Freeways & Expressways | • 7.0%                 | • 0.5%             |
| Interstate             | 21.6%                  | • 0.8%             |