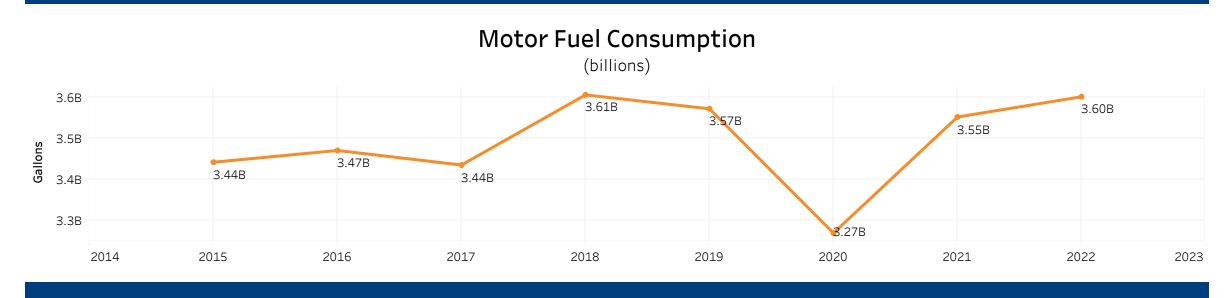

| Population       Vehicle Miles Traveled       Land Area<br>(st.miles)         5,892,539       iso       66,166,680,890       Iso       No Data         1.8% of national       3.4% of national       No Data         Public Road Length<br>(miles)       Public Road Lane Miles       Motor Fuel Consumption<br>(thousand gallons)         3.1% of national       239,673       Image: Consumption<br>(thousand gallons)         3.1% of national       239,673       Image: Consumption<br>(thousand gallons)         3.1% of national       239,673       Image: Consumption<br>(thousand gallons)         2.9% of national       2.9% of national       2.4% of national         Licensed Drivers       Registered Vehicles       2.9% of national         1.9% of national       2.9% of national       2.9% of national         .9% of national       2.9% of national       5.5681,673         .9% of national       2.9% of national       5.58M         .9% of national       5.58M       5.58M                                                                                                                                                                                                                                                                                                                                                                                                                                                                                                                                                                                                                                                                                                                                                                                                                                                                                                                                                                                                                                                                                                                              | NISCONSIN<br>1848                                       | <b>State</b><br>Wisconsin | <b>Year</b><br>2022    |                  |  |
|--------------------------------------------------------------------------------------------------------------------------------------------------------------------------------------------------------------------------------------------------------------------------------------------------------------------------------------------------------------------------------------------------------------------------------------------------------------------------------------------------------------------------------------------------------------------------------------------------------------------------------------------------------------------------------------------------------------------------------------------------------------------------------------------------------------------------------------------------------------------------------------------------------------------------------------------------------------------------------------------------------------------------------------------------------------------------------------------------------------------------------------------------------------------------------------------------------------------------------------------------------------------------------------------------------------------------------------------------------------------------------------------------------------------------------------------------------------------------------------------------------------------------------------------------------------------------------------------------------------------------------------------------------------------------------------------------------------------------------------------------------------------------------------------------------------------------------------------------------------------------------------------------------------------------------------------------------------------------------------------------------------------------------------------------------------------------------------------------------------------------------------|---------------------------------------------------------|---------------------------|------------------------|------------------|--|
| <ul> <li>5,892,539</li> <li>66,166,680,890</li> <li>No Data</li> <li>1.8% of national</li> <li>3.4% of national</li> <li>239,673</li> <li>239,673</li> <li>2,9% of national</li> <li>2,9% of national</li> <li>2,9% of national</li> <li>2,4% of national</li> <li>2,9% of national</li> <li>2,9% of national</li> <li>3,601,415</li> <li>2,4% of national</li> <li>2,4% of national</li> <li>2,4% of national</li> <li>3,601,415</li> <li>2,4% of national</li> <li>3,601,415</li> <li>2,4% of national</li> <li>2,4% of national</li> <li>3,601,415</li> <li>2,4% of national</li> <li>2,4% of national</li> <li>3,601,415</li> <li>3,601,415</li> <li>3,601,415</li> <li>2,4% of national</li> <li>3,601,415</li> <li>4,374,582</li> <li>5,681,673</li> <li>3,9% of national</li> <li>5,504</li> </ul>                                                                                                                                                                                                                                                                                                                                                                                                                                                                                                                                                                                                                                                          |                                                         | Population                | Vehicle Miles Traveled |                  |  |
| Public Road Length<br>(miles)<br>115,765<br>31% of national<br>Licensed Drivers<br>4,374,582<br>9<br>9<br>9<br>9<br>9<br>9<br>9<br>9<br>9<br>9<br>9<br>9<br>9                                                                                                                                                                                                                                                                                                                                                                                                                                                                                                                                                                                                                                                                                                                                                                                                                                                                                                                                                                                                                                                                                                                                                                                                                                                                                                                                                                                                                                                                                                                                                                                                                                                                                                                                                                                                                                                                                                                                                                        | į                                                       | 5,892,539                 | 5 66,166,680,890       |                  |  |
| (miles)<br>115,765<br>3.1% of national<br>Licensed Drivers<br>4,374,582<br>9<br>9<br>9<br>9<br>9<br>9<br>9<br>9<br>9<br>9<br>9<br>9<br>9                                                                                                                                                                                                                                                                                                                                                                                                                                                                                                                                                                                                                                                                                                                                                                                                                                                                                                                                                                                                                                                                                                                                                                                                                                                                                                                                                                                                                                                                                                                                                                                                                                                                                                                                                                                                                                                                                                                                                                                             |                                                         | 1.8% of national          | 3.4% of national       | No Data          |  |
| 115,765       239,673       3,601,415         3.1% of national       2.9% of national       2.4% of national         Licensed Drivers       Registered Vehicles       3,601,415         4,374,582                                                                                                                                                                                                                                                                                                                                                                                                                                                                                                                                                                                                                                                                                                                                                                                                                                                                                                                                                                                                                                                                                                                                                                                                                                                                                                                                                                                                                                                                                                                                                                                                                                                                                                                                                                                                                                                                                                                                    |                                                         |                           |                        | •                |  |
| 3.1% of national 2.9% of national 2.4% of national<br>Licensed Drivers Registered Vehicles<br>4,374,582  5,681,673<br>1.9% of national 2.9% of national<br>Population<br>(millions)<br>5.90M 5.89M                                                                                                                                                                                                                                                                                                                                                                                                                                                                                                                                                                                                                                                                                                                                                                                                                                                                                                                                                                                                                                                                                                                                                                                                                                                                                                                                                                                                                                                                                                                                                                                                                                                                                                                                                                                                                                                                                                                                   |                                                         |                           | 239,673                |                  |  |
| Image: A 1,374,582       Image: B 1,673         1.9% of national       2.9% of national         Population<br>(millions)         Image: A 1,374,582       Image: B 1,673         Image: A 1,374,582       Image: B 1,673         Population<br>(millions)         Image: A 1,574,582       Image: B 1,673         Image: A 1,574,582       Image: B 1,673         Population<br>(millions)         Image: B 1,673         Image: B 1,674         Image: B 1,674         Image: B 1,674 <td colspa<="" td=""><td></td><td></td><td>2.9% of national</td><td></td></td>                                                                                                                                                                                                                                                                                                                                                                                                                                                                                                                                                                                                                                                                                                                                                                                                                                                                                                                                                                                                                                                                       | <td></td> <td></td> <td>2.9% of national</td> <td></td> |                           |                        | 2.9% of national |  |
| <ul> <li>4,374,582             </li> <li>1.9% of national         </li> </ul> 2.9% of national                 Population                                                                                                                                                                                                                                                                                                                                                                                                                                                                                                                                                                                                                                                                                                                                                                                                                                                                                                                                                                                                                                                                                                                                                                                                                                                                                                                                                                                                                                                                                                                                                                                                                                                                                                                                                                                                                                                                                                                                                                                                            |                                                         | Licensed Drivers          | Registered Vehicles    |                  |  |
| Population<br>(millions)                                                                                                                                                                                                                                                                                                                                                                                                                                                                                                                                                                                                                                                                                                                                                                                                                                                                                                                                                                                                                                                                                                                                                                                                                                                                                                                                                                                                                                                                                                                                                                                                                                                                                                                                                                                                                                                                                                                                                                                                                                                                                                             | ≡                                                       | 4,374,582                 | 5,681,673              |                  |  |
| (millions)<br>5.90M 5.89M<br>6 Control Contr |                                                         | 1.9% of national          | 2.9% of national       |                  |  |
| Image: state of the state                                       |                                                         |                           |                        |                  |  |
| Image: Constraint of the second of the se                                      |                                                         |                           |                        | 5.90M 5.89M      |  |
| Image: State of the state o                        |                                                         |                           |                        |                  |  |
| 5.82M<br>5.81M                                                                                                                                                                                                                                                                                                                                                                                                                                                                                                                                                                                                                                                                                                                                                                                                                                                                                                                                                                                                                                                                                                                                                                                                                                                                                                                                                                                                                                                                                                                                                                                                                                                                                                                                                                                                                                                                                                                                                                                                                                                                                                                       |                                                         |                           |                        |                  |  |
| 5.81M                                                                                                                                                                                                                                                                                                                                                                                                                                                                                                                                                                                                                                                                                                                                                                                                                                                                                                                                                                                                                                                                                                                                                                                                                                                                                                                                                                                                                                                                                                                                                                                                                                                                                                                                                                                                                                                                                                                                                                                                                                                                                                                                |                                                         |                           |                        | 33M              |  |
|                                                                                                                                                                                                                                                                                                                                                                                                                                                                                                                                                                                                                                                                                                                                                                                                                                                                                                                                                                                                                                                                                                                                                                                                                                                                                                                                                                                                                                                                                                                                                                                                                                                                                                                                                                                                                                                                                                                                                                                                                                                                                                                                      |                                                         |                           | 5.81M                  |                  |  |