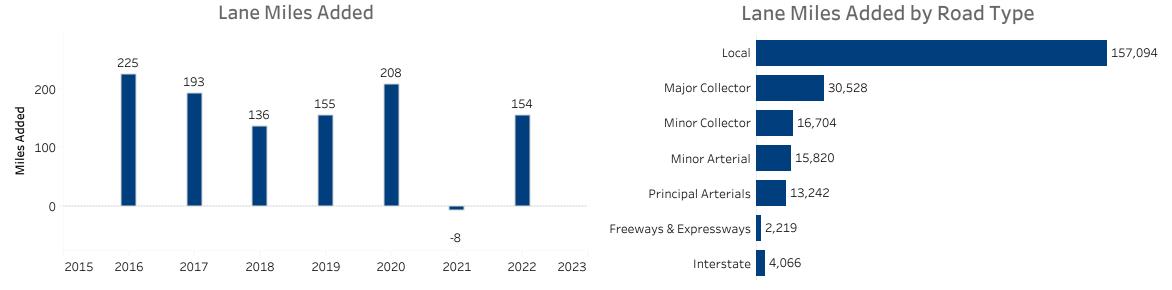

## **Public Road Lane Miles**

(miles)

**Registered Vehicles** 

(millions)

**Licensed Drivers** 

**Vehicle Crash Fatalities** 

**Highway Funding Revenue** 

Highway Funding Expenditures